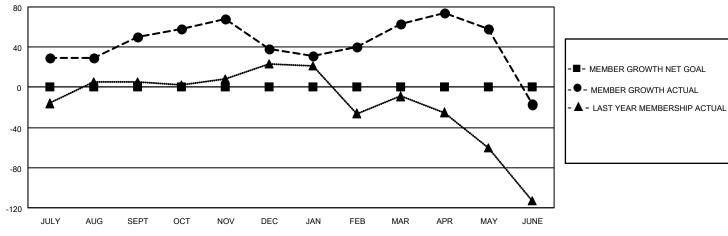

| RESULTS FOR 2021-2022 |                                 |                                                  |  |  |  |  |  |  |
|-----------------------|---------------------------------|--------------------------------------------------|--|--|--|--|--|--|
| ER GROWTH NET<br>GOAL | MEMBER GROWTH<br>ACTUAL         | DROPPED<br>MEMBERS ACTUA<br>(including transfers |  |  |  |  |  |  |
| 0                     | 105                             | 52                                               |  |  |  |  |  |  |
| 0                     | 66                              | 76                                               |  |  |  |  |  |  |
| 0                     | 83                              | 53                                               |  |  |  |  |  |  |
| 0                     | 147                             | 191                                              |  |  |  |  |  |  |
|                       | ER GROWTH NET<br>GOAL<br>0<br>0 | ### RECORD   MEMBER GROWTH ACTUAL      O         |  |  |  |  |  |  |

#### GOALS AND ACTUAL MEMBERS CUMULATIVE

| DROPPED CLUBS: 2 |    | 40 CLUBS OF 51 ADDED 1 OR<br>MORE NEW MEMBERS | GENDER DISTRIBUTION       |              |
|------------------|----|-----------------------------------------------|---------------------------|--------------|
|                  |    | MORE NEW MEMBERS                              | MALE                      | 807 (48.32%) |
|                  |    |                                               | FEMALE                    | 863 (51.68%) |
| DROPPED MEMBERS  |    |                                               | NON BINARY                | 0 (0.00%)    |
| 75               |    |                                               | PREFER NOT TO ANSWER      | 0 (0.00%)    |
| DECEASED         | 15 |                                               |                           |              |
| CLUB CANCELLED   | 32 | CLICK HERE FOR CUMULATIVE                     | TOTAL FAMILY UNIT MEMBERS | 689          |
| OTHER 325        |    | MEMBERSHIP DATA                               |                           |              |
| TOTAL 372        |    |                                               | FAMILY MEMBERS PAYING HA  | LF DUES 423  |
|                  |    |                                               |                           |              |