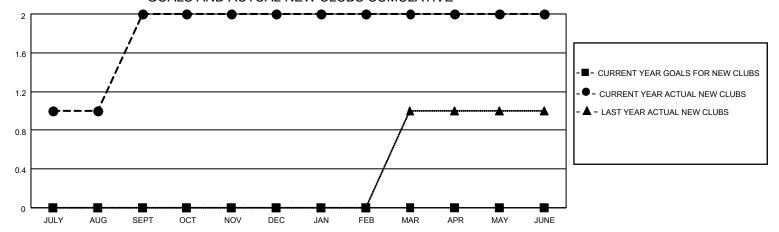

| Clubs                                                       |               |                  |                  |  |  |  |  |  |
|-------------------------------------------------------------|---------------|------------------|------------------|--|--|--|--|--|
| RESULTS FOR 2021-2022                                       |               |                  |                  |  |  |  |  |  |
| QUARTER                                                     | NEW CLUB GOAL | NEW CLUBS        | DROPPED CLUBS    |  |  |  |  |  |
| JULY/AUG/SEPT<br>OCT/NOV/DEC<br>JAN/FEB/MAR<br>APR/MAY/JUNE | 0<br>0<br>0   | 2<br>0<br>0<br>0 | 0<br>0<br>1<br>1 |  |  |  |  |  |

#### GOALS AND ACTUAL NEW CLUBS CUMULATIVE